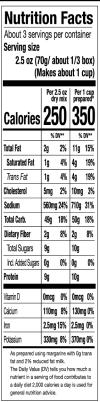

#### **Nutrition Facts** About 3 servings per container 2.5 oz (70g/ about 1/3 box) (Makes about 1 cup)

Per 2.5 oz Per 1 cup dry mix prepared\* Calories 250 350 % DV\*\* % DV\*\* 2g 2% 11g 15% Saturated Fat 1g 4% 4g 19% Trans Fat 1g 4% 4g 19% Cholesterol 5mg 2% 10mg 3% 560mg 24% 710g 31% 49g 18% 50g 18% Dietary Fiber 2g 8% 2g 8% Total Sugars 9g 10g Incl. Added Sugars Og O% Og O% 9g 10g Omcg 0% Omcg 0% 110mg 8% 130mg 0% 2.5mg 15% 2.5mg 0% 330mg 8% 370mg 0%

As prepared using margarine with 0g trans fat and 2% reduced fat milk. The Daily Value (DV) fells you how much a nutrient in a serving of food contributes to a daily diet 2,000 calories a day is used for general nutrition advice.