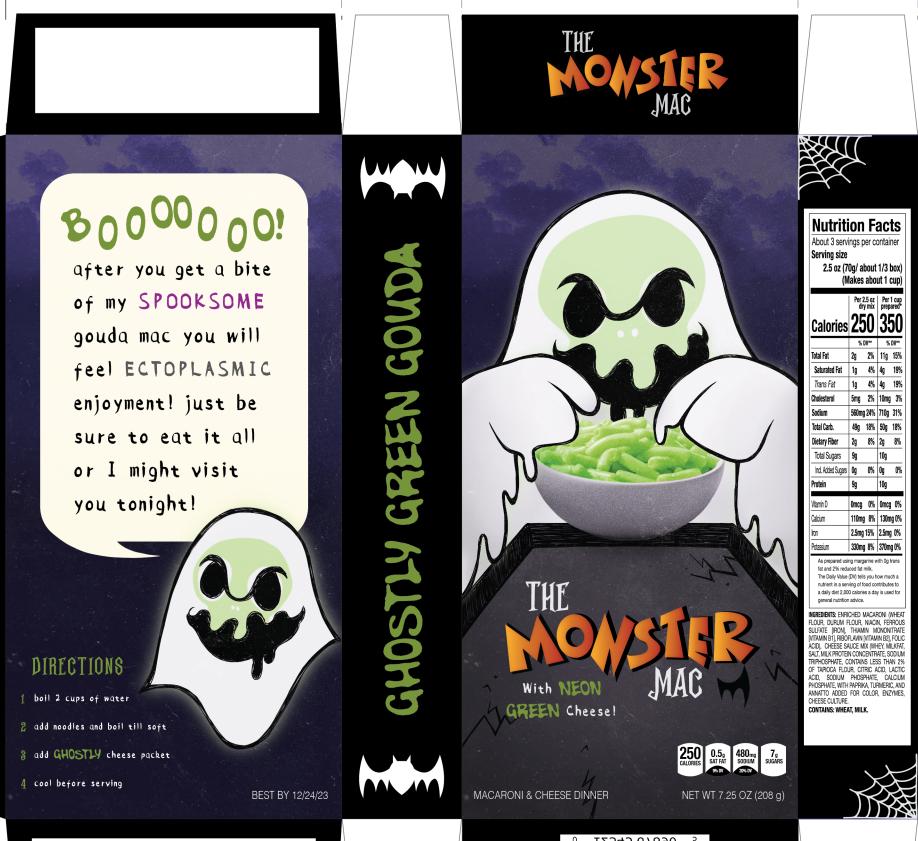

Kim Finch | Rectilinear Forms | Packaging Design

| (makes about 1 cup)                |                       |     |                        |       |  |  |
|------------------------------------|-----------------------|-----|------------------------|-------|--|--|
|                                    | Per 2.5 oz<br>dry mix |     | Per 1 cup<br>prepared* |       |  |  |
| ries                               | 25                    | U   | 350                    |       |  |  |
|                                    | % DV**                |     | % DV**                 |       |  |  |
|                                    | 2g                    | 2%  | 11g                    | 15%   |  |  |
| d Fat                              | 1g                    | 4%  | 4g                     | 19%   |  |  |
| at                                 | 1g                    | 4%  | 4g                     | 19%   |  |  |
| bl                                 | 5mg                   | 2%  | 10mg                   | 3%    |  |  |
|                                    | 560mg                 | 24% | 710g                   | 31%   |  |  |
|                                    | 49g                   | 18% | 50g                    | 18%   |  |  |
| ber                                | 2g                    | 8%  | 2g                     | 8%    |  |  |
| gars                               | 9g                    |     | 10g                    |       |  |  |
| d Sugars                           | Og                    | 0%  | Og                     | 0%    |  |  |
|                                    | 9g                    |     | 10g                    |       |  |  |
|                                    | Omcg                  | 0%  | Omcg                   | 0%    |  |  |
|                                    | 110mg                 | 8%  | 130m                   | ıg 0% |  |  |
|                                    | 2.5mg 15%             |     | 2.5mg 0%               |       |  |  |
|                                    | 330mg                 | 8%  | 370m                   | g 0%  |  |  |
| ared using margarine with 0g trans |                       |     |                        |       |  |  |