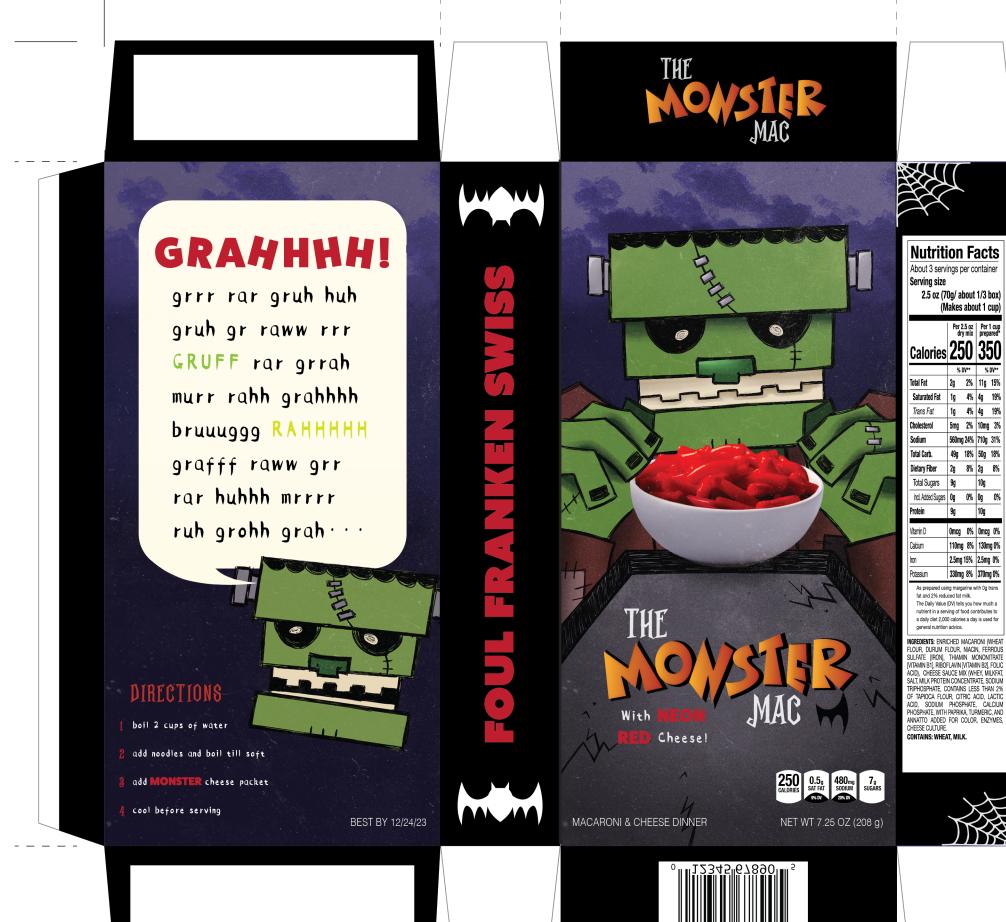

### **Nutrition Facts** About 3 servings per container Serving size 2.5 oz (70g/ about 1/3 box) (Makes about 1 cup) Per 2.5 oz<br/>dry mixPer 1 cup<br/>prepared\*Calories250350

| 103                                | LUU       |     | 000      |       |  |  |
|------------------------------------|-----------|-----|----------|-------|--|--|
|                                    | % DV**    |     | % DV**   |       |  |  |
|                                    | 2g        | 2%  | 11g      | 15%   |  |  |
| d Fat                              | 1g        | 4%  | 4g       | 19%   |  |  |
| at                                 | 1g        | 4%  | 4g       | 19%   |  |  |
| bl                                 | 5mg       | 2%  | 10mg     | 3%    |  |  |
|                                    | 560mg 24% |     | 710g     | 31%   |  |  |
|                                    | 49g       | 18% | 50g      | 18%   |  |  |
| ber                                | 2g        | 8%  | 2g       | 8%    |  |  |
| gars                               | 9g        |     | 10g      |       |  |  |
| d Sugars                           | Og        | 0%  | Og       | 0%    |  |  |
|                                    | 9g        |     | 10g      |       |  |  |
|                                    | 0         | 00/ | 0        |       |  |  |
|                                    | Omcg      | 0%  | Omcg     | 0%    |  |  |
|                                    | 110mg     | 8%  | 130m     | ıg 0% |  |  |
|                                    | 2.5mg 15% |     | 2.5mg 0% |       |  |  |
|                                    | 330mg     | 8%  | 370m     | g 0%  |  |  |
| ared using margarine with 0g trans |           |     |          |       |  |  |

INGREDIENTS: ENRICHED MACARONI (WHEAT FLOUR, DURUM FLOUR, NIACIN, FERROUS SULFATE [IRON], THIAMIN MONONITRATE (VITAMIN B1), RIBOFLAVIN (VITAMIN B2), FOLIC IVITAMIN BI], RIBOFLAVIN (ITAMIN B2], FOLC ACID, CHEESS SULCE MIX, WHEN, MIKFAT, SALT, MIK, PROTEIN CONCENTRATE, SODUM TIPPOSPHATE, CONTANS, LESS THAN 2% OF TAPIOCA FLOUR, CITRIC ACID, LACTIC ACID, SODIUM PHOSPHATE, CALCIUM PHOSPHATE WITH APRINA, TUMHERIC, AND ANNATTO ADDED FOR COLOR, ENZYMES, CHEESE CULTURE CONTAINS: WHEAT, MILK.