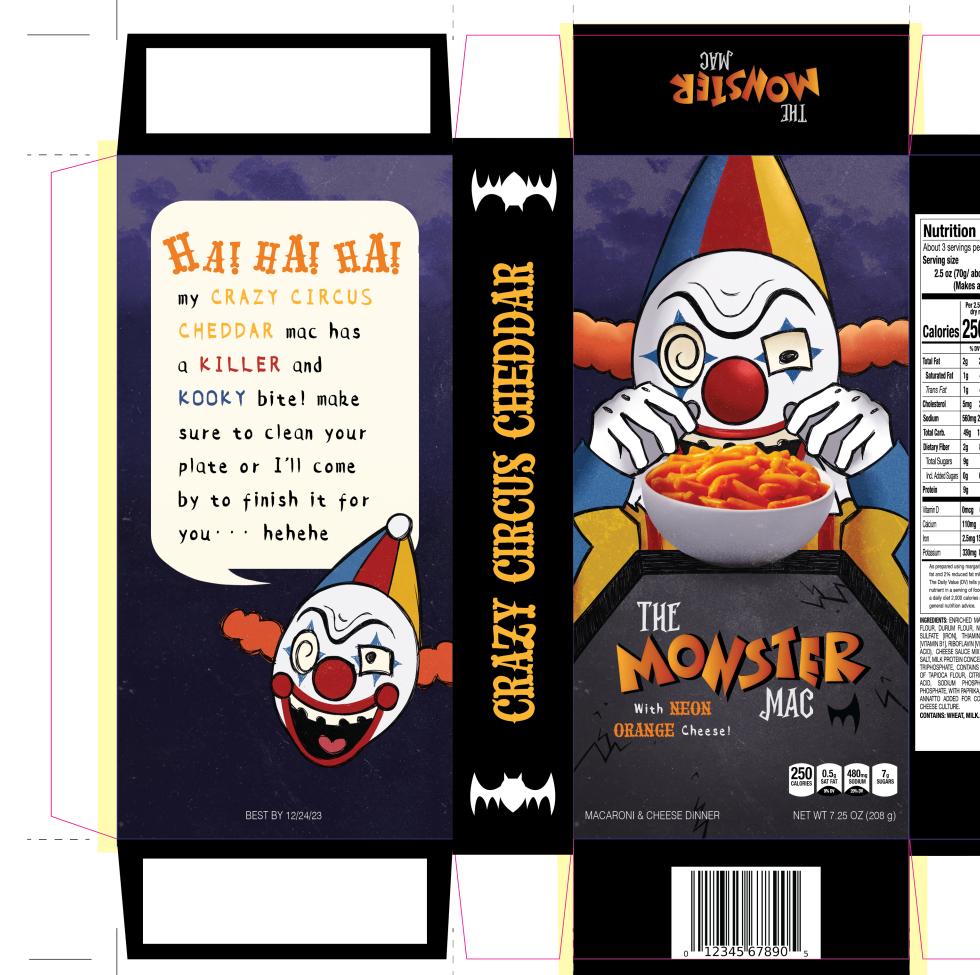

Maguerode tion Maguerode tion Maguerode tion Maguerode too ball Spall ton Clown Monster Monster Correct Correc Creature Mac Monster Mac

# MIDNIGHT MINUTES WALNUT-REGULAR FAT FRANK **DRUNK COWBOY** HELLOFONT ID HELVETICA

UNREDIENTS: ENRICHED MACARONI (WHEAT FLOUR, DURUN HOUR, NACN, FERROUS SULFATE (IRON), THIANN MONONTRATE (IRON), THIANN MONONTRATE ACID, CHESSE SAUCE MIX (WHEX MILKAT, ACID, CHESSE SAUCE MIX (WHEX MILKAT, ACID, CHESSE SAUCE MIX (WHEX MILKAT, ACID, SOUDIM PHOSPHATE, CONTAINS LESS THAN 2% OF TAPICCA FLOUR, CITRIC ACID, LACTIC ACID, SOUDIM PHOSPHATE, CALCIUM PHOSPHATE, WITH PARTIA, TUMNERIC, AND ANNATTO ADDED FOR COLOR, ENZYMES, CHESSE CULTURE.

#### **Nutrition Facts** About 3 servings per container 2.5 oz (70g/ about 1/3 box) (Makes about 1 cup)

Per 2.5 oz Per 1 cup dry mix prepared\* Calories 250 350 % DV\*\* % DV\*\* 2g 2% 11g 15% Saturated Fat 1g 4% 4g 19% Trans Fat 1g 4% 4g 19% Cholesterol 5mg 2% 10mg 3% 560mg 24% 710g 31% 49g 18% 50g 18% Dietary Fiber 2g 8% 2g 8% Total Sugars 9g 10g Incl. Added Sugars Og O% Og O% 9g 10g Omcg 0% Omcg 0% 110mg 8% 130mg 0% 2.5mg 15% 2.5mg 0% 330mg 8% 370mg 0%

As prepared using margarine with 0g trans fat and 2% reduced fat milk. The Daily Value (DV) fells you how much a nutrient in a serving of food contributes to a daily diet 2,000 calories a day is used for general nutrition advice.

INGREDIENTS: ENRICHED MACARONI (WHEAT FLOUR, DURUM FLOUR, NIACIN, FERROUS SULFATE [IRON], THIAMIN MONONITRATE [VITAMIN B1], RIBOFLAVIN (VITAMIN B2], FOLIC VITAININ Bİİ, RIBÖLLANIN VITAMIN BƏJ, FOLIC ACID, CHEESE SAUCE MIX (WHEY, MILKFAT, SALT, MILK PARTIE CONCENTRATE, SODIUM TRIPHOSPHATE, CONTANIS LESS THAN 2% OF TAPIOCA FLOUR, CITRIC ACID, LACTIC ACID, SODIUM PHOSPHATE, CALCIUM PHOSPHATE, WITH PARINKA, TURMERIC, AND ANINTTO ADBED FOR COLOR, ENZYMES, CHEESE CULTURE. CONTAINS: WHEAT, MILK.

### **Nutrition Facts** About 3 servings per container Serving size 2.5 oz (70g/ about 1/3 box) (Makes about 1 cup) Per 2.5 oz<br/>dry mixPer 1 cup<br/>prepared\*Calories250350

| 103                                | LUU       |     | 000      |       |  |  |
|------------------------------------|-----------|-----|----------|-------|--|--|
|                                    | % DV**    |     | % DV**   |       |  |  |
|                                    | 2g        | 2%  | 11g      | 15%   |  |  |
| d Fat                              | 1g        | 4%  | 4g       | 19%   |  |  |
| at                                 | 1g        | 4%  | 4g       | 19%   |  |  |
| bl                                 | 5mg       | 2%  | 10mg     | 3%    |  |  |
|                                    | 560mg 24% |     | 710g     | 31%   |  |  |
|                                    | 49g       | 18% | 50g      | 18%   |  |  |
| ber                                | 2g        | 8%  | 2g       | 8%    |  |  |
| gars                               | 9g        |     | 10g      |       |  |  |
| d Sugars                           | Og        | 0%  | Og       | 0%    |  |  |
|                                    | 9g        |     | 10g      |       |  |  |
|                                    | 0         | 00/ | 0        |       |  |  |
|                                    | Omcg      | 0%  | Omcg     | 0%    |  |  |
|                                    | 110mg     | 8%  | 130m     | ıg 0% |  |  |
|                                    | 2.5mg 15% |     | 2.5mg 0% |       |  |  |
|                                    | 330mg     | 8%  | 370m     | g 0%  |  |  |
| ared using margarine with 0g trans |           |     |          |       |  |  |

INGREDIENTS: ENRICHED MACARONI (WHEAT FLOUR, DURUM FLOUR, NIACIN, FERROUS SULFATE [IRON], THIAMIN MONONITRATE (VITAMIN B1), RIBOFLAVIN (VITAMIN B2), FOLIC IVITAMIN BI], RIBOFLAVIN (ITAMIN B2], FOLC ACID, CHEESS SULCE MIX, WHEN, MIKFAT, SALT, MIK, PROTEIN CONCENTRATE, SODUM TIPPOSPHATE, CONTANS, LESS THAN 2% OF TAPIOCA FLOUR, CITRIC ACID, LACTIC ACID, SODIUM PHOSPHATE, CALCIUM PHOSPHATE WITH APRINA, TUMHERIC, AND ANNATTO ADDED FOR COLOR, ENZYMES, CHEESE CULTURE CONTAINS: WHEAT, MILK.

Kim Finch | Rectilinear Forms | Packaging Design

| (makes about 1 cup)                |                       |     |                        |       |  |  |
|------------------------------------|-----------------------|-----|------------------------|-------|--|--|
|                                    | Per 2.5 oz<br>dry mix |     | Per 1 cup<br>prepared* |       |  |  |
| ries                               | 25                    | U   | 350                    |       |  |  |
|                                    | % DV**                |     | % DV**                 |       |  |  |
|                                    | 2g                    | 2%  | 11g                    | 15%   |  |  |
| d Fat                              | 1g                    | 4%  | 4g                     | 19%   |  |  |
| at                                 | 1g                    | 4%  | 4g                     | 19%   |  |  |
| bl                                 | 5mg                   | 2%  | 10mg                   | 3%    |  |  |
|                                    | 560mg                 | 24% | 710g                   | 31%   |  |  |
|                                    | 49g                   | 18% | 50g                    | 18%   |  |  |
| ber                                | 2g                    | 8%  | 2g                     | 8%    |  |  |
| gars                               | 9g                    |     | 10g                    |       |  |  |
| d Sugars                           | Og                    | 0%  | Og                     | 0%    |  |  |
|                                    | 9g                    |     | 10g                    |       |  |  |
|                                    | Omcg                  | 0%  | Omcg                   | 0%    |  |  |
|                                    | 110mg                 | 8%  | 130m                   | ıg 0% |  |  |
|                                    | 2.5mg 15%             |     | 2.5mg 0%               |       |  |  |
|                                    | 330mg                 | 8%  | 370m                   | g 0%  |  |  |
| ared using margarine with 0g trans |                       |     |                        |       |  |  |