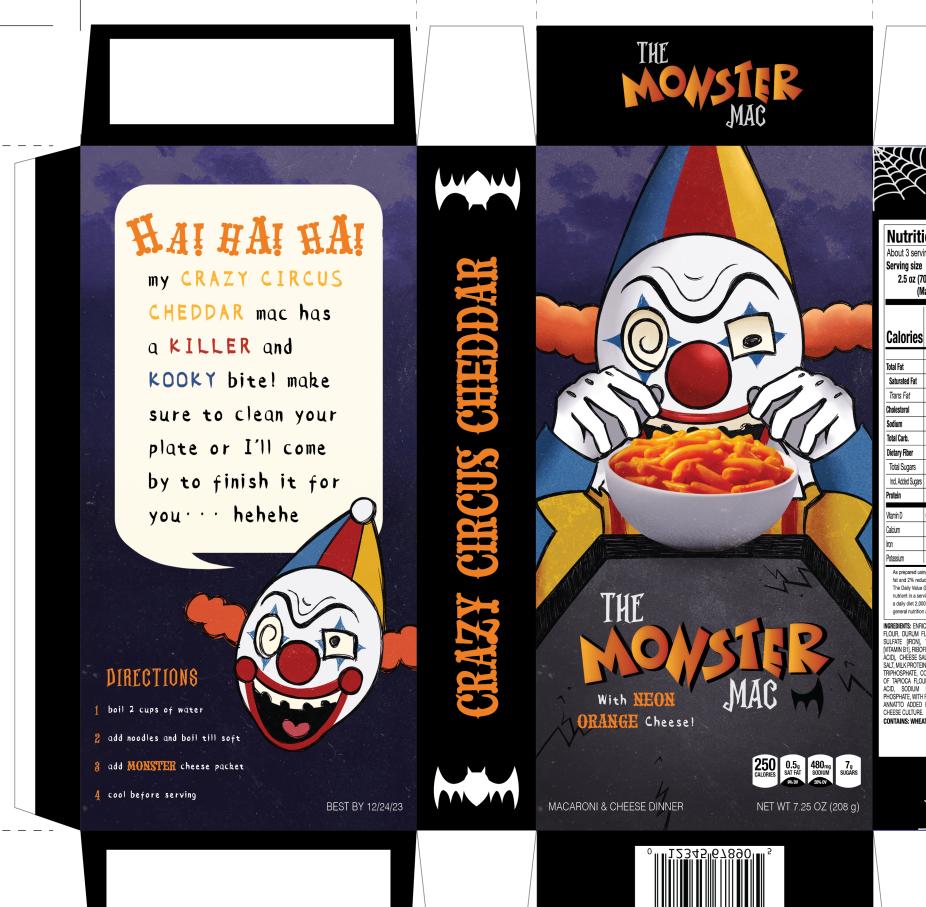

# MIDNIGHT MINUTES WALNUT-REGULAR FAT FRANK **DRUNK COWBOY** HELLOFONT ID HELVETICA

UNREDIENTS: ENRICHED MACARONI (WHEAT FLOUR, DURUN HOUR, NACN, FERROUS SULFATE (IRON), THIANN MONONTRATE (IRON), THIANN MONONTRATE ACID, CHESSE SAUCE MIX (WHEX MILKAT, ACID, CHESSE SAUCE MIX (WHEX MILKAT, ACID, CHESSE SAUCE MIX (WHEX MILKAT, ACID, SOUDIM PHOSPHATE, CONTAINS LESS THAN 2% OF TAPICCA FLOUR, CITRIC ACID, LACTIC ACID, SOUDIM PHOSPHATE, CALCIUM PHOSPHATE, WITH PARTIA, TUMNERIC, AND ANNATTO ADDED FOR COLOR, ENZYMES, CHESSE CULTURE.

INGREDIENTS: ENRICHED MACARONI (WHEAT FLOUR, DURUM FLOUR, NIACIN, FERROUS SULFATE [IRON], THIAMIN MONONITRATE [VITAMIN B1], RIBOFLAVIN (VITAMIN B2], FOLIC VITAININ Bİİ, RIBÖLLANIN VITAMIN BƏJ, FOLIC ACID, CHEESE SAUCE MIX (WHEY, MILKFAT, SALT, MILK PARTIE CONCENTRATE, SODIUM TRIPHOSPHATE, CONTANIS LESS THAN 2% OF TAPIOCA FLOUR, CITRIC ACID, LACTIC ACID, SODIUM PHOSPHATE, CALCIUM PHOSPHATE, WITH PARINKA, TURMERIC, AND ANINTTO ADBED FOR COLOR, ENZYMES, CHEESE CULTURE. CONTAINS: WHEAT, MILK.