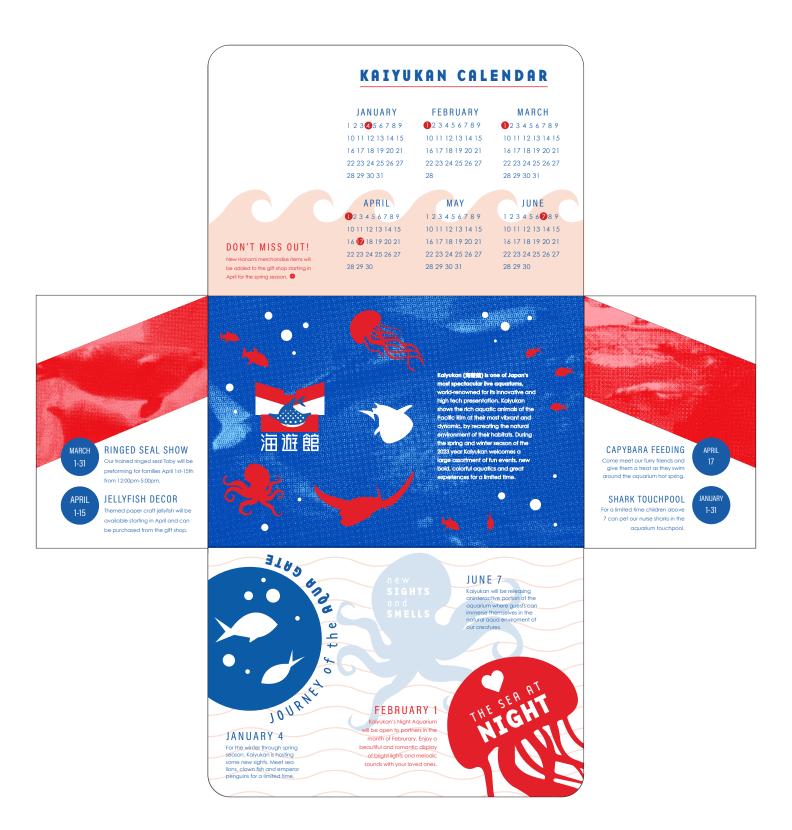

#### overview:

Kaiyukan (海遊館) is one of Japan's most spectacular aquariums, world-renowned for its innovative presentation. Kaiyukan shows the aquatic animals of the Pacific Rim at their most vibrant and dynamic, by recreating the natural environment of their habitats. During the spring and winter season of the year Kaiyukan welcomes an assortment of new aquatics for a limited time. They also host small events for couples and families such as light shows and interactive exhibits.

#### JOURNEY OF THE AQUA GATE

For the winter through spring season Kaiyukan is hosting a variety of new aquatics. Meet sea lions, clown fish and emperor penguins for a limited time.

#### **NEW SIGHTS AND SMELLS**

Kaiyakun will be releasing a new interactive portion of the aquarium where guests can fully immerse themselves in the natural aqua environment of our creatures with temperature, smells and sounds.

#### THE SEA AT NIGHT

The Kaiyukan Night Aquariam will be open to partners in the month of Feburary. Enjoy a beautiful and romantic display of lights and sounds with your loved ones.

#### CAPYBARA FEEDING

Come meet our furry friends and give them a treat as they swim around the aquarium hot spring, SHARK TOUCHPOOL

For a limited time children above 7 can pet our nurse sharks in the aquarium touchpool.

#### JELLYFISH DECORATIONS

Keiyukan themed paper craft jellyfish will be available starting in March and can be purchased from the gift shop.

#### RINGED SEAL SHOW

Our trained ringed seal Toby will be preforming for families April 1st-15th from 12:00pm-5:00pm.

#### **EXCLUSIVE GIFT SHOP ADDITIONS**

New Hanami merchandise items will be added to the gift shop starting in April for the spring season.