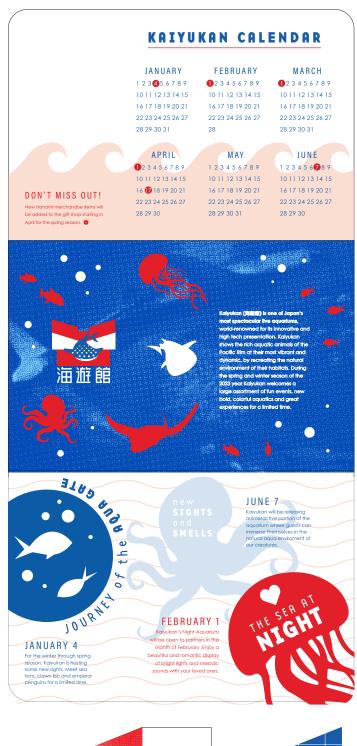

#### overview:

Kaiyukan (海遊館) is one of Japan's most spectacular aquariums, world-renowned for its innovative presentation. Kaiyukan shows the aquatic animals of the Pacific Rim at their most vibrant and dynamic, by recreating the natural environment of their habitats. During the spring and winter season of the year Kaiyukan welcomes an assortment of new aquatics for a limited time. They also host small events for couples and families such as light shows and interactive exhibits.

#### JOURNEY OF THE AQUA GATE

For the winter through spring season Kaiyukan is hosting a variety of new aquatics. Meet sea lions, clown fish and emperor penguins for a limited time.

#### **NEW SIGHTS AND SMELLS**

Kaiyakun will be releasing a new interactive portion of the aquarium where guests can fully immerse themselves in the natural aqua environment of our creatures with temperature, smells and sounds.

#### THE SEA AT NIGHT

The Kaiyukan Night Aquariam will be open to partners in the month of Feburary. Enjoy a beautiful and romantic display of lights and sounds with your loved ones.

#### **EXCLUSIVE GIFT SHOP ADDITIONS**

New Hanami merchandise items will be added to the gift shop starting in April for the spring season.