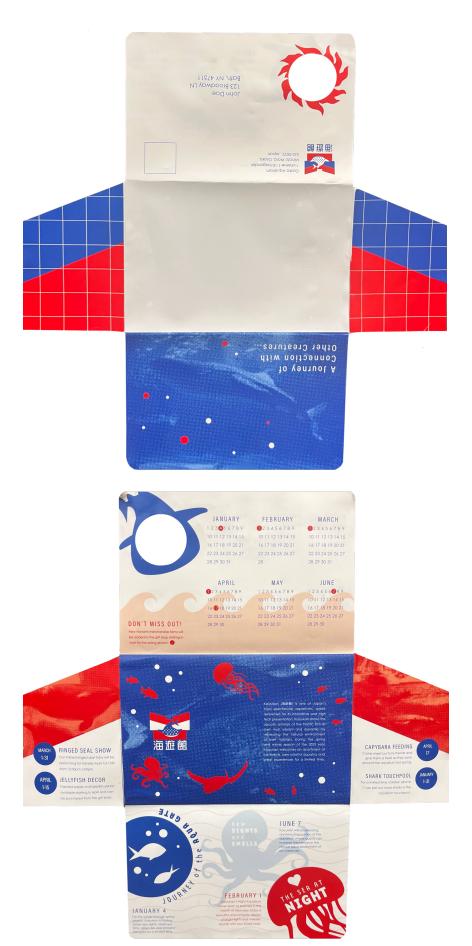

#### overview:

Kaiyukan (海遊館) is one of Japan's most spectacular aquariums, world-renowned for its innovative presentation. Kaiyukan shows the aquatic animals of the Pacific Rim at their most vibrant and dynamic, by recreating the natural environment of their habitats. During the spring and winter season of the year Kaiyukan welcomes an assortment of new aquatics for a limited time. They also host small events for couples and families such as light shows and interactive exhibits.

#### JOURNEY OF THE AQUA GATE

For the winter through spring season Kaiyukan is hosting a variety of new aquatics. Meet sea lions, clown fish and emperor penguins for a limited time.

#### **NEW SIGHTS AND SMELLS**

Kaiyakun will be releasing a new interactive portion of the aquarium where guests can fully immerse themselves in the natural aqua environment of our creatures with temperature, smells and sounds.

#### THE SEA AT NIGHT

The Kaiyukan Night Aquariam will be open to partners in the month of Feburary. Enjoy a beautiful and romantic display of lights and sounds with your loved ones.

#### CAPYBARA FEEDING

Come meet our furry friends and give them a treat as they swim around the aquarium hot spring, SHARK TOUCHPOOL

For a limited time children above 7 can pet our nurse sharks in the aquarium touchpool.

#### JELLYFISH DECORATIONS

Keiyukan themed paper craft jellyfish will be available starting in March and can be purchased from the gift shop.

#### RINGED SEAL SHOW

Our trained ringed seal Toby will be preforming for families April 1st-15th from 12:00pm-5:00pm.

#### **EXCLUSIVE GIFT SHOP ADDITIONS**

New Hanami merchandise items will be added to the gift shop starting in April for the spring season.

#### MOCKUPS DIGITAL

#### FINAL PHYSICAL