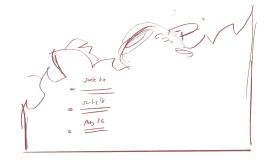

#### RINGED SEAL SHOW

Our trained ringed seal Toby will be preforming for families April 1st-15th from 12:00pm-5:00pm.