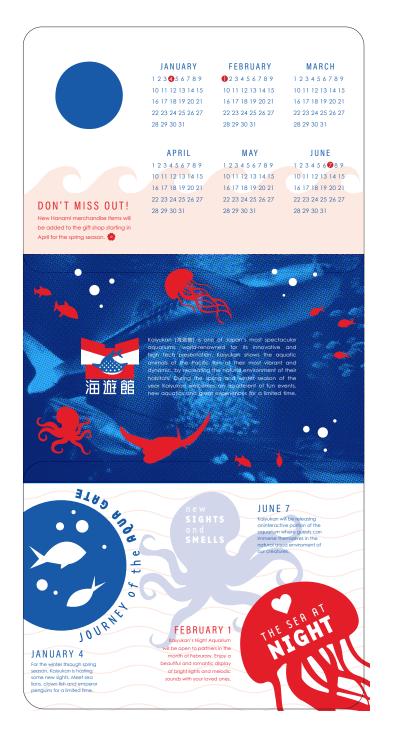

#### overview:

Kaiyukan (海遊館) is one of Japan's most spectacular aquariums, world-renowned for its innovative presentation. Kaiyukan shows the aquatic animals of the Pacific Rim at their most vibrant and dynamic, by recreating the natural environment of their habitats. During the spring and winter season of the year Kaiyukan welcomes an assortment of new aquatics for a limited time. They also host small events for couples and families such as light shows and interactive exhibits.

#### JOURNEY OF THE AQUA GATE

For the winter through spring season Kaiyukan is hosting a variety of new aquatics. Meet sea lions, clown fish and emperor penguins for a limited time.

#### **NEW SIGHTS AND SMELLS**

Kaiyakun will be releasing a new interactive portion of the aquarium where guests can fully immerse themselves in the natural aqua environment of our creatures with temperature, smells and sounds.

#### THE SEA AT NIGHT

The Kaiyukan Night Aquariam will be open to partners in the month of Feburary. Enjoy a beautiful and romantic display of lights and sounds with your loved ones.

#### **EXCLUSIVE GIFT SHOP ADDITIONS**

New Hanami merchandise items will be added to the gift shop starting in April for the spring season.