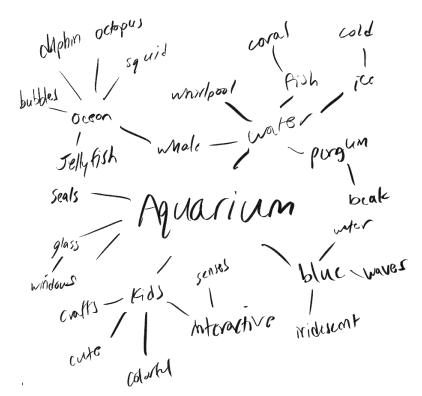

#### overview:

Kaiyukan (海遊館) is one of Japan's most spectacular aquariums, world-renowned for its innovative presentation. Kaiyukan shows the aquatic animals of the Pacific Rim at their most vibrant and dynamic, by recreating the natural environment of their habitats. During the spring and winter season of the year Kaiyukan welcomes an assortment of new aquatics for a limited time. They also host small events for couples and families such as light shows and interactive exhibits.