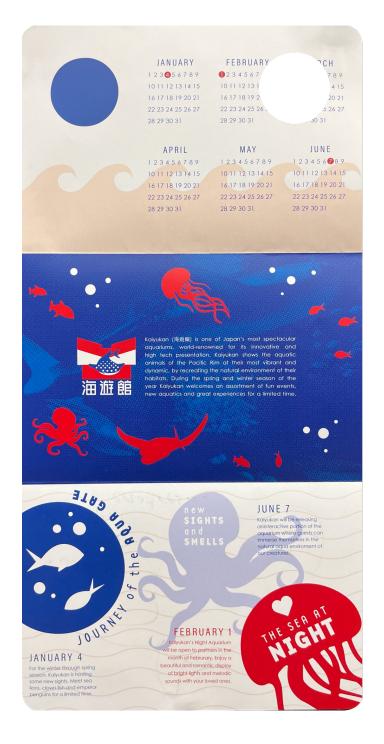

#### overview:

Kaiyukan (海遊館) is one of Japan's most spectacular aquariums, world-renowned for its innovative presentation. Kaiyukan shows the aquatic animals of the Pacific Rim at their most vibrant and dynamic, by recreating the natural environment of their habitats. During the spring and winter season of the year Kaiyukan welcomes an assortment of new aquatics for a limited time. They also host small events for couples and families such as light shows and interactive exhibits.

#### JOURNEY OF THE AQUA GATE

For the winter through spring season Kaiyukan is hosting a variety of new aquatics. Meet sea lions, clown fish and emperor penguins for a limited time.

#### **NEW SIGHTS AND SMELLS**

Kaiyakun will be releasing a new interactive portion of the aquarium where guests can fully immerse themselves in the natural aqua environment of our creatures with temperature, smells and sounds.

#### THE SEA AT NIGHT

The Kaiyukan Night Aquariam will be open to partners in the month of Feburary. Enjoy a beautiful and romantic display of lights and sounds with your loved ones.

#### CAPYBARA FEEDING

Come meet our furry friends and give them a treat as they swim around the aquarium hot spring, SHARK TOUCHPOOL

For a limited time children above 7 can pet our nurse sharks in the aquarium touchpool.

#### JELLYFISH DECORATIONS

Keiyukan themed paper craft jellyfish will be available starting in March and can be purchased from the gift shop.

#### RINGED SEAL SHOW

Our trained ringed seal Toby will be preforming for families April 1st-15th from 12:00pm-5:00pm.

#### **EXCLUSIVE GIFT SHOP ADDITIONS**

New Hanami merchandise items will be added to the gift shop starting in April for the spring season.