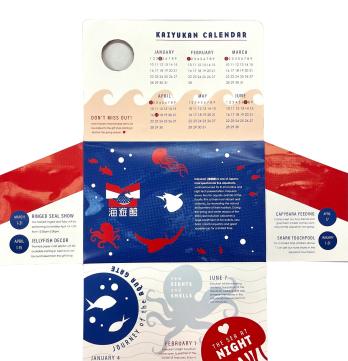

#### JOURNEY OF THE AQUA GATE

For the winter through spring season Kaiyukan is hosting a variety of new aquatics. Meet sea lions, clown fish and emperor penguins for a limited time.

#### **NEW SIGHTS AND SMELLS**

Kaiyakun will be releasing a new interactive portion of the aquarium where guests can fully immerse themselves in the natural aqua environment of our creatures with temperature, smells and sounds.

#### THE SEA AT NIGHT

The Kaiyukan Night Aquariam will be open to partners in the month of Feburary. Enjoy a beautiful and romantic display of lights and sounds with your loved ones.

#### CAPYBARA FEEDING

Come meet our furry friends and give them a treat as they swim around the aquarium hot spring, SHARK TOUCHPOOL

For a limited time children above 7 can pet our nurse sharks in the aquarium touchpool.

#### JELLYFISH DECORATIONS

Keiyukan themed paper craft jellyfish will be available starting in March and can be purchased from the gift shop.

#### RINGED SEAL SHOW

Our trained ringed seal Toby will be preforming for families April 1st-15th from 12:00pm-5:00pm.