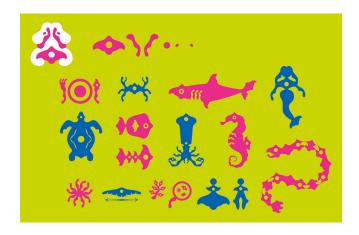

#### overview:

Kaiyukan (海遊館) is one of Japan's most spectacular aquariums, world-renowned for its innovative presentation. Kaiyukan shows the aquatic animals of the Pacific Rim at their most vibrant and dynamic, by recreating the natural environment of their habitats. During the spring and winter season of the year Kaiyukan welcomes an assortment of new aquatics for a limited time. They also host small events for couples and families such as light shows and interactive exhibits.