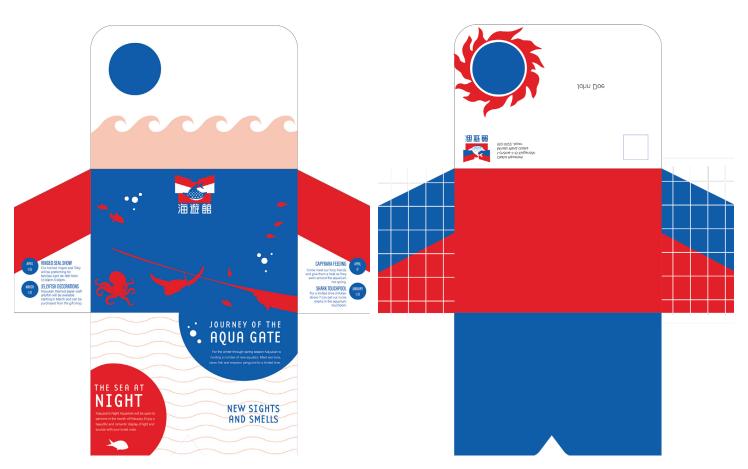

#### JOURNEY OF THE AQUA GATE

For the winter through spring season Kaiyukan is hosting a variety of new aquatics. Meet sea lions, clown fish and emperor penguins for a limited time.

#### **NEW SIGHTS AND SMELLS**

Kaiyakun will be releasing a new interactive portion of the aquarium where guests can fully immerse themselves in the natural aqua environment of our creatures with temperature, smells and sounds.

#### THE SEA AT NIGHT

The Kaiyukan Night Aquariam will be open to partners in the month of Feburary. Enjoy a beautiful and romantic display of lights and sounds with your loved ones.

#### CAPYBARA FEEDING

Come meet our furry friends and give them a treat as they swim around the aquarium hot spring, SHARK TOUCHPOOL

For a limited time children above 7 can pet our nurse sharks in the aquarium touchpool.

#### RINGED SEAL SHOW

Our trained ringed seal Toby will be preforming for families April 1st-15th from 12:00pm-5:00pm.