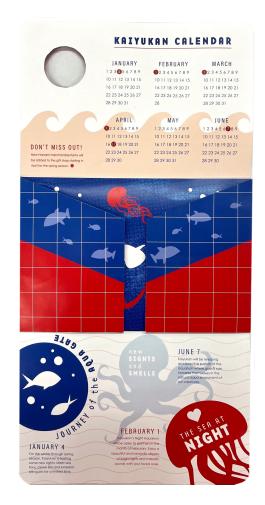

#### JOURNEY OF THE AQUA GATE

For the winter through spring season Kaiyukan is hosting a variety of new aquatics. Meet sea lions, clown fish and emperor penguins for a limited time.

#### **NEW SIGHTS AND SMELLS**

Kaiyakun will be releasing a new interactive portion of the aquarium where guests can fully immerse themselves in the natural aqua environment of our creatures with temperature, smells and sounds.

#### THE SEA AT NIGHT

The Kaiyukan Night Aquariam will be open to partners in the month of Feburary. Enjoy a beautiful and romantic display of lights and sounds with your loved ones.