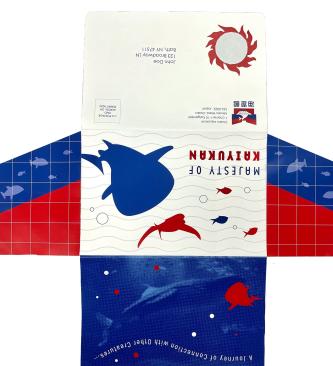

#### contact information:

Tel: +81-6-6576-5501 Fax: +81-6-6576-5510 E-mail:info@kaiyukan.com

#### overview:

Kaiyukan (海遊館) is one of Japan's most spectacular aquariums, world-renowned for its innovative presentation. Kaiyukan shows the aquatic animals of the Pacific Rim at their most vibrant and dynamic, by recreating the natural environment of their habitats. During the spring and winter season of the year Kaiyukan welcomes an assortment of new aquatics for a limited time. They also host small events for couples and families such as light shows and interactive exhibits.