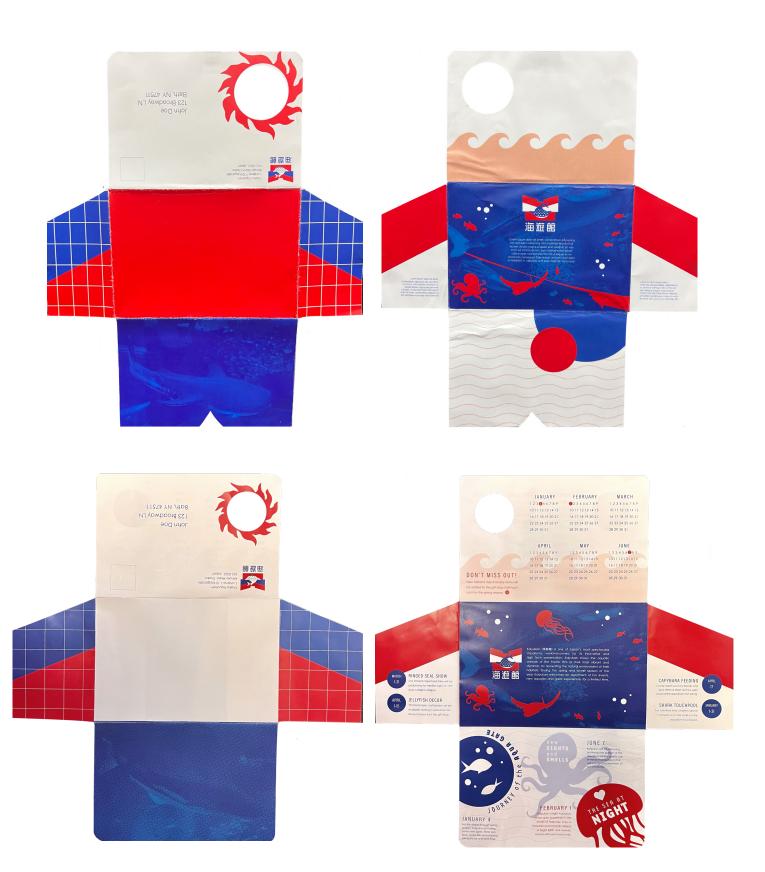

#### MOCKUPS DIGITAL

#### FINAL PHYSICAL

#### overview:

Kaiyukan (海遊館) is one of Japan's most spectacular aquariums, world-renowned for its innovative presentation. Kaiyukan shows the aquatic animals of the Pacific Rim at their most vibrant and dynamic, by recreating the natural environment of their habitats. During the spring and winter season of the year Kaiyukan welcomes an assortment of new aquatics for a limited time. They also host small events for couples and families such as light shows and interactive exhibits.

#### JOURNEY OF THE AQUA GATE

For the winter through spring season Kaiyukan is hosting a variety of new aquatics. Meet sea lions, clown fish and emperor penguins for a limited time.

#### **NEW SIGHTS AND SMELLS**

Kaiyakun will be releasing a new interactive portion of the aquarium where guests can fully immerse themselves in the natural aqua environment of our creatures with temperature, smells and sounds.

#### THE SEA AT NIGHT

The Kaiyukan Night Aquariam will be open to partners in the month of Feburary. Enjoy a beautiful and romantic display of lights and sounds with your loved ones.

#### CAPYBARA FEEDING

Come meet our furry friends and give them a treat as they swim around the aquarium hot spring, SHARK TOUCHPOOL

For a limited time children above 7 can pet our nurse sharks in the aquarium touchpool.

#### JELLYFISH DECORATIONS

Keiyukan themed paper craft jellyfish will be available starting in March and can be purchased from the gift shop.

#### RINGED SEAL SHOW

Our trained ringed seal Toby will be preforming for families April 1st-15th from 12:00pm-5:00pm.