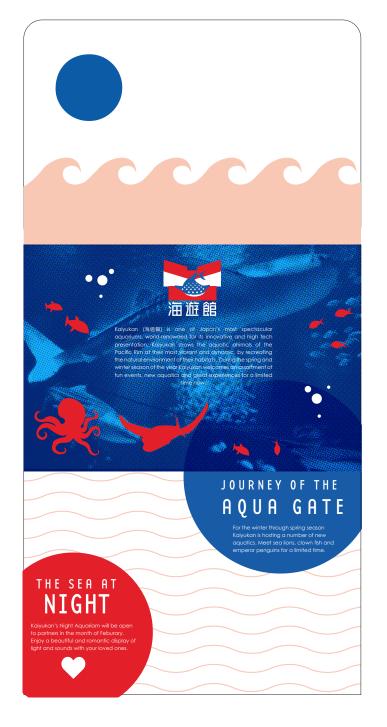

#### overview:

Kaiyukan (海遊館) is one of Japan's most spectacular aquariums, world-renowned for its innovative presentation. Kaiyukan shows the aquatic animals of the Pacific Rim at their most vibrant and dynamic, by recreating the natural environment of their habitats. During the spring and winter season of the year Kaiyukan welcomes an assortment of new aquatics for a limited time. They also host small events for couples and families such as light shows and interactive exhibits.

#### JOURNEY OF THE AQUA GATE

For the winter through spring season Kaiyukan is hosting a variety of new aquatics. Meet sea lions, clown fish and emperor penguins for a limited time.

#### **NEW SIGHTS AND SMELLS**

Kaiyakun will be releasing a new interactive portion of the aquarium where guests can fully immerse themselves in the natural aqua environment of our creatures with temperature, smells and sounds.

#### THE SEA AT NIGHT

The Kaiyukan Night Aquariam will be open to partners in the month of Feburary. Enjoy a beautiful and romantic display of lights and sounds with your loved ones.