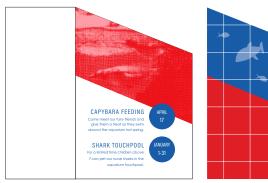

#### CAPYBARA FEEDING

Come meet our furry friends and give them a treat as they swim around the aquarium hot spring, SHARK TOUCHPOOL

For a limited time children above 7 can pet our nurse sharks in the aquarium touchpool.